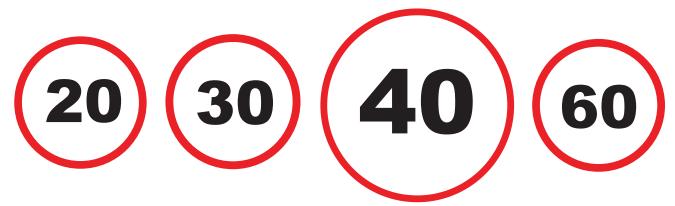

## **Obey The Speed Limits**

## Observe speed limits at KAUST at all times

- The maximum allowable speed limit for all vehicles on KAUST roadways is according to the posted speed limit signs.
- All vehicles shall be driven at lower speeds if necessitated by road, weather and/or traffic conditions.
- Speeding 20 km/h or more over any speed limit will be deemed as "reckless driving".
- For more information, go to the KAUST Traffic and Vehicle Safety Policy.