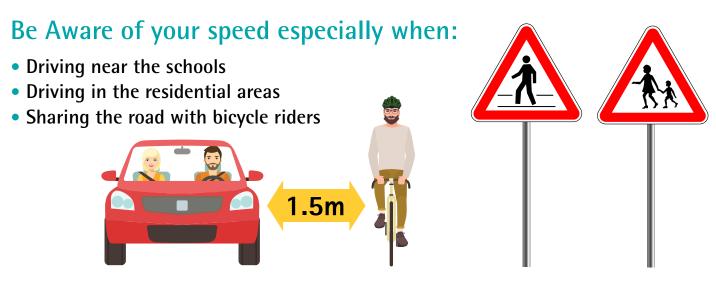

## Observe speed limits at KAUST at all times

- The maximum allowable speed limit for all vehicles on KAUST roadways is according to the posted speed limit signs.
- All vehicles shall be driven at lower speeds if necessitated by road, weather and/or traffic conditions.
- Speeding 20 km/h or more over any speed limit will be deemed as "reckless driving".
- For more information, go to the KAUST Traffic and Vehicle Safety Policy.