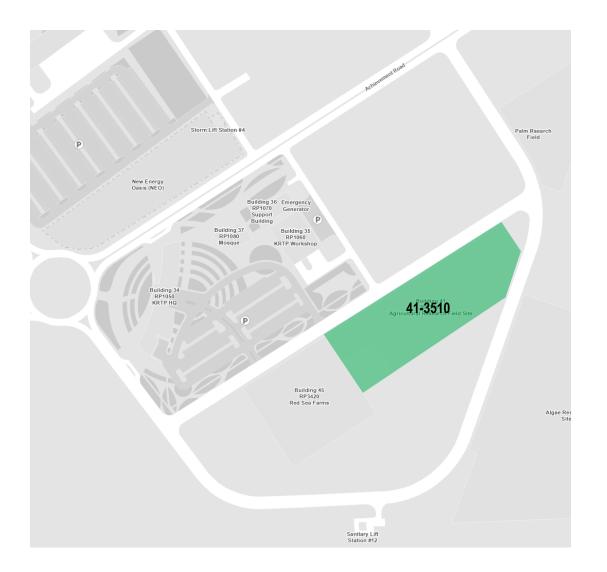

| Assessment Space | Lab Name          | PI             | LSR               | Alternate LSR | Comments                            |
|------------------|-------------------|----------------|-------------------|---------------|-------------------------------------|
| 41-3510          | PGCL - Field Site | Angelo Gallone | Abdullahal Mahmud | John Rahmer   | Including 42-3520, 43-3530, 44-3540 |