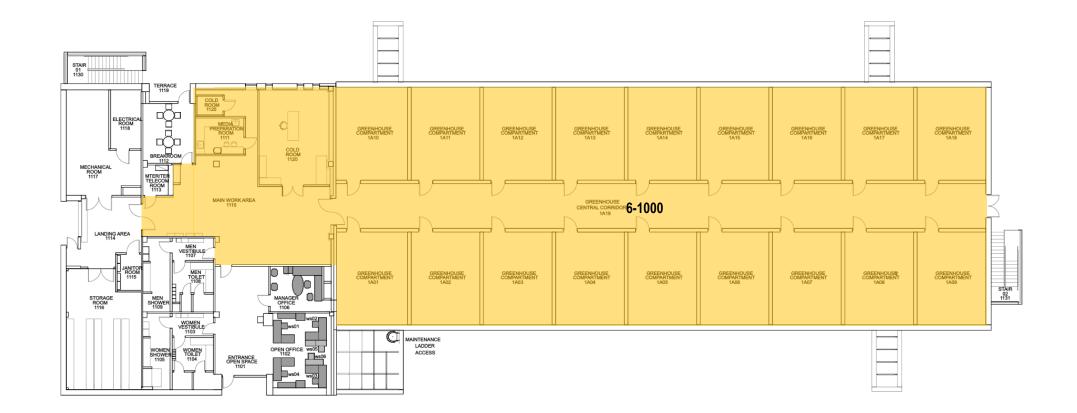

|     | Assessment Space | Lab Name                   | PI             | LSR                   | Alternate LSR     | Comments                                             |
|-----|------------------|----------------------------|----------------|-----------------------|-------------------|------------------------------------------------------|
|     | 6-1000           | PGCL - Research Greenhouse | Angele Callena | Abdulaziz Felemban    | Abdullahal Mahmud | Including Building 6 rooms: 1110, 1111, 1120, 1A01 - |
| ı 📕 | 0-1000           | PGCL - Research Greenhouse | Angelo Gallone | ADQUIAZIZ FEIEITIDATI | Abdulianai Manmud | 1A19                                                 |